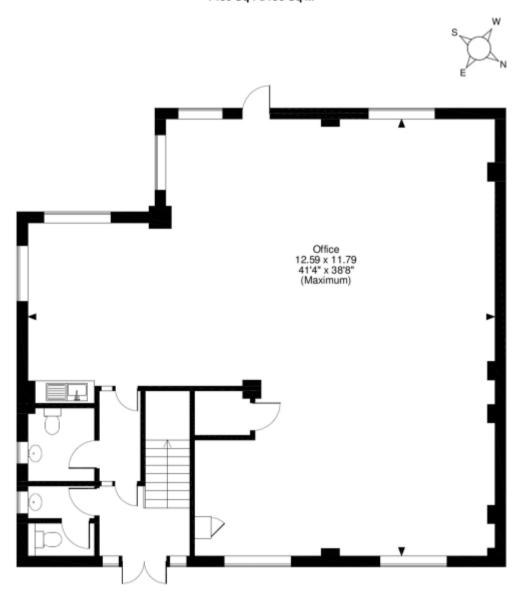

#### ACCOMMODATION

The office provides a gross internal area of 1,486 sq ft, calculated in accordance with the RICS Code of Measuring Practice (6<sup>th</sup> Edition).

## Unit 7, Ground Floor, Rivermead, Thatcham 1486 Sq Ft/138 Sq M

#### FOR ILLUSTRATIVE PURPOSES ONLY - NOT TO SCALE

The position & size of doors, windows, appliances and other features are approximate only.

© ehouse. Unauthorised reproduction prohibited. Drawing ref. dig/8416535/DMS