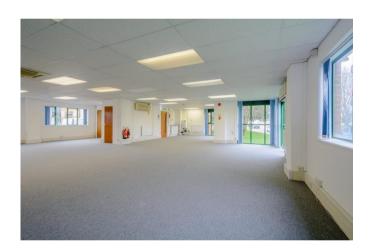

Amenities provided with the property include;

- Suspended ceiling
- LED lighting
- Gas fired central heating
- Tea point
- Male and female WCs
- 24 hour access
- Office accommodation
- Well maintained Estate
- Close to transport
- Dedicated car parking

#### ACCOMMODATION

The office provides a gross internal area of 1,486 sq ft, calculated in accordance with the RICS Code of Measuring Practice (6<sup>th</sup> Edition).