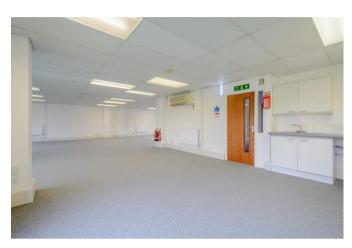

Amenities provided with the property include;

- Suspended ceiling
- LED lighting
- Gas fired central heating
- Tea point
- Male and female WCs
- 24 hour access
- Office accommodation
- Well maintained Estate
- Close to transport
- Dedicated car parking

#### ACCOMMODATION

The office provides a gross internal area of 1,486 sq ft, calculated in accordance with the RICS Code of Measuring Practice (6<sup>th</sup> Edition).