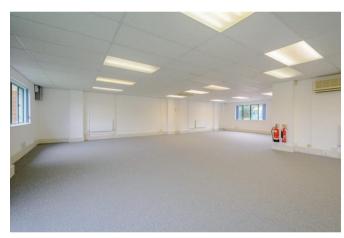

#### **DESCRIPTION**

Offering high quality and modern business space in a highly accessible location, Rivermead Business Park is immediately adjacent to Thatcham Railway Station. This space offers an abundance of parking for staff and customers, all within a secured site with 24 hour access.

Amenities provided with the property include;

- Suspended ceiling
- LED lighting
- Gas fired central heating
- Tea point
- Male and female WCs
- 24 hour access
- Office accommodation
- Well maintained Estate
- Close to transport
- Dedicated car parking

#### ACCOMMODATION

The office provides a gross internal area of 1,486 sq ft, calculated in accordance with the RICS Code of Measuring Practice (6<sup>th</sup> Edition).