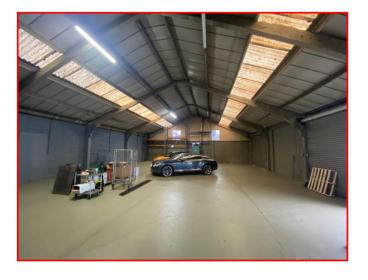

#### Warehouse

- LED lighting
- 2 roller shutter doors each 3m high x 4m wide
- 3 phase power
- Min height to gutter line 3.37m