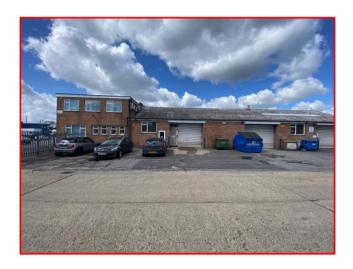

#### **LOCATION**

Huntley House is located on Hambridge Lane, which is one of the most popular and established Industrial Estates in Newbury. It is located just off Hambridge Road and lies approximately 1 mile to the east of Newbury town centre. Via Hambridge Road, access is provided directly to the A4 or the A339 and junction 13 of the M4 motorway is approximately  $4\frac{1}{2}$  miles to the north of the property.

#### **DESCRIPTION**

The property provides workshop / warehouse accommodation with ancillary offices on the ground and first floor. The building is situated on the corner of Hambridge Lane and Express Way. The workshop is accessed from Express Way and has two roller shutter doors and a forecourt for vehicle unloading and staff car parking. The two storey office building faces onto Hambridge Lane where there is additional parking immediately in front of the property.